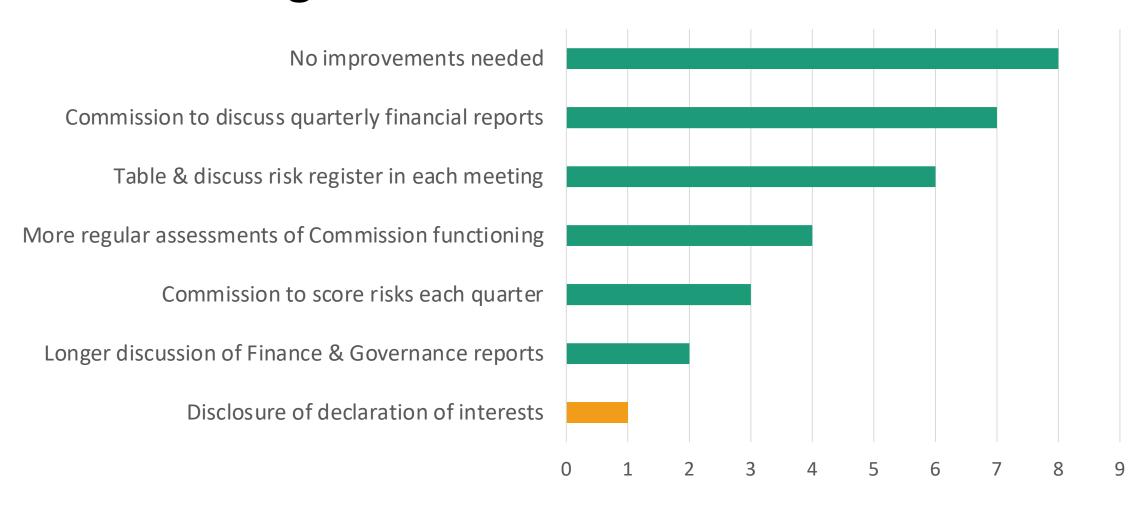

ommissioner?
- Ways to support you as Commissioner?
- How can agendas of PCC meetings be improved?
- How can working groups be made more effective
- Oversight of finances, risk & functioning of Secretariat



#### What are the biggest challenges you face as Commissioner?



#### Ways to support you as Commissioner?



### Are the agendas of Commission meetings appropriately structured?



#### How can agenda of Commission meetings be improved?



#### How effective are the PCC Working Groups



Ineffective Very effective

#### How can Working Groups be made more effective?



### Does Commission conduct proper oversight of finances, risk & functioning of Secretariat?



Limited oversight Effe

Effective oversight

# Ways to improve oversight of finances, risk & functioning of Secretariat



#### End of survey

Thank you to Commissioners for participating in survey

The results will form the basis for discussions regarding strategic priorities for the year ahead



### PRESIDENTIAL CLIMATE COMMISSION

TOWARDS A JUST TRANSITION