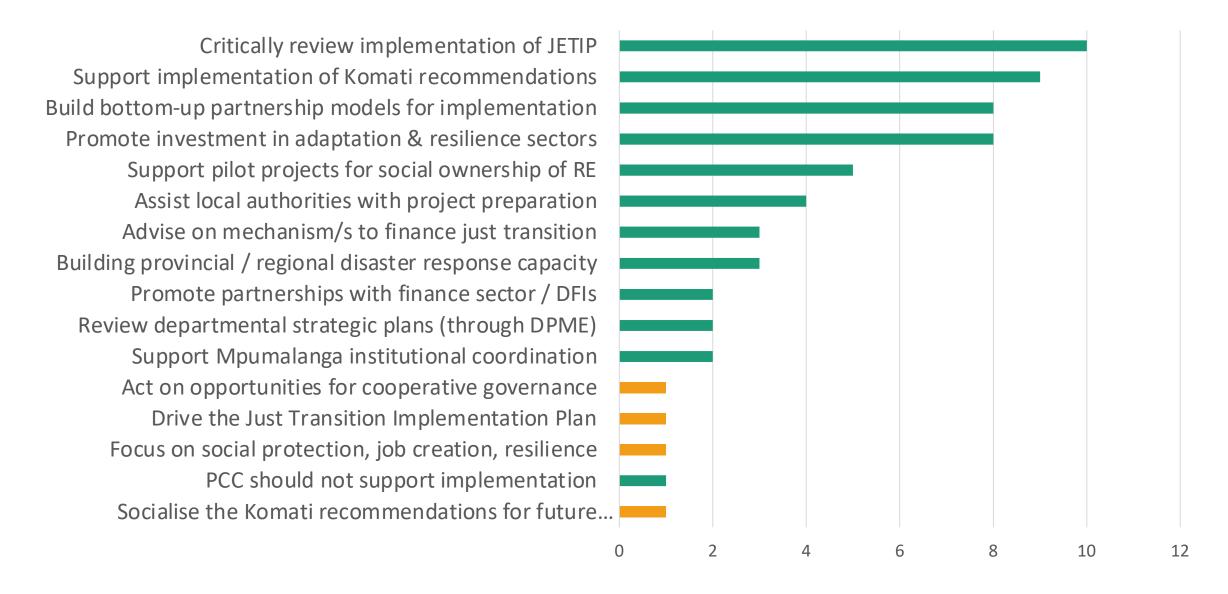

ngths and weaknesses of PCC, and positioning it with respect to future opportunities and threats





#### What would you say are PCC's greatest strengths?



#### What would you say are PCC's greatest weaknesses?



12

#### What are major opportunities in 2024/25 to advance PCC work?



#### What are major threats that could compromise PCC work?



#### Priorities for 2024/25



On what topics or issues should PCC make recommendations?



What research / policy issues should PCC focus on?



How should PCC support implementation (including climate finance)?



What are priorities for communications & outreach?

#### On what topics should the PCC make recommendations?



#### What research / policy issues should the PCC focus on?



#### How should PCC support implementation in 2024/25?



#### What are priorities for communications & outreach?



# Structure & functioning of Commission

- What are the biggest challenges you face as Commissioner?
- Ways to support you as Commissioner?
- How can agendas of PCC meetings be improved?
- How can working groups be made more effective
- Oversight of finances, risk & functioning of Secretariat



#### What are the biggest challenges you face as Commissioner?



#### Ways to support you as Commissioner?



### Are the agendas of Commission meetings appropriately structured?



#### How can agenda of Commission meetings be improved?



#### How effective are the PCC Working Groups



Ineffective Very effective

#### How can Working Groups be made more effective?



### Does Commission conduct proper oversight of finances, risk & fun