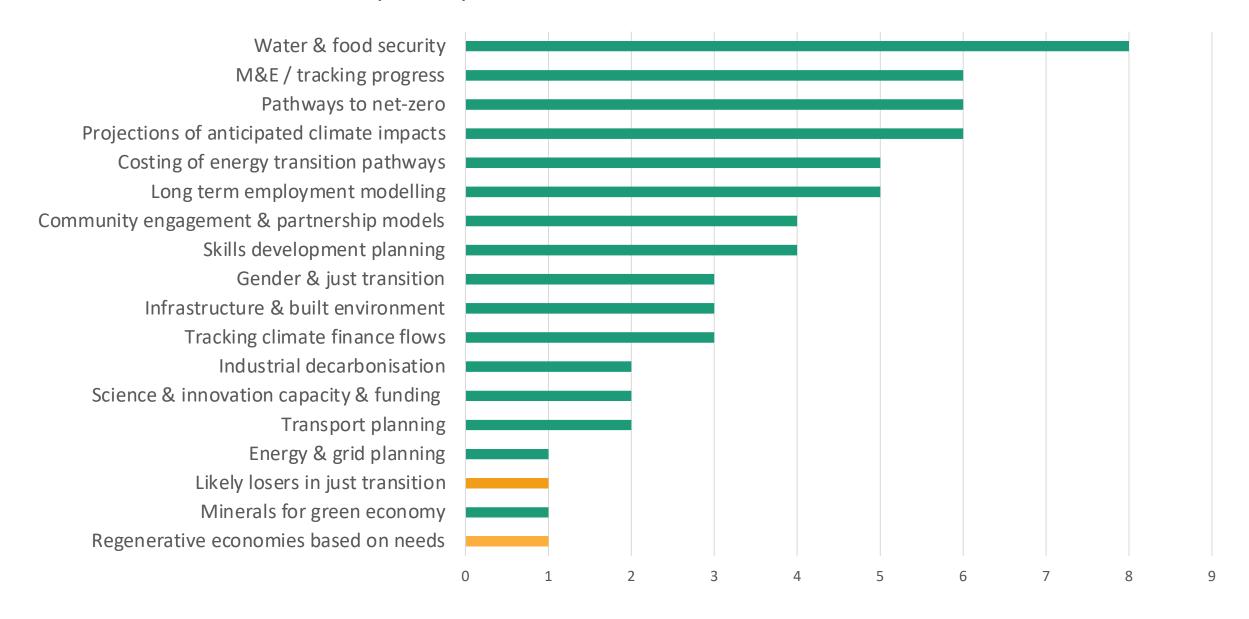

s

SWOT analysis is useful for highlighting intrinsic strengths and weaknesses of PCC, and positioning it with respect to future opportunities and threats





#### What would you say are PCC's greatest strengths?



#### What would you say are PCC's greatest weaknesses?



12

#### What are major opportunities in 2024/25 to advance PCC work?



#### What are major threats that could compromise PCC work?



#### Priorities for 2024/25



On what topics or issues should PCC make recommendations?



What research / policy issues should PCC focus on?



How should PCC support implementation (including climate finance)?



What are priorities for communications & outreach?

#### On what topics should the PCC make recommendations?



#### What research / policy issues should the PCC focus on?



#### How should PCC support implementation in 2024/25?



#### What are priorities for communications & outreach?



# Structure & functioning of Commission

- What are the biggest challenges you face as Commissioner?
- Ways to support you as Commissioner?
- How can agendas of PCC meetings be improved?
- How can working groups be made more effective
- Oversight of finances, risk & functioning of Secretariat



#### What are the biggest challenges you face as Commissioner?



#### Ways to support you as Commissioner?



### Are the agendas of Commission meetings appropriately structured?



#### How can agenda of Commission meetings be improved?



#### How effective are the PCC Working Groups



Ineffective Very effective

#### How can Working Groups be made more effective?



### Does C