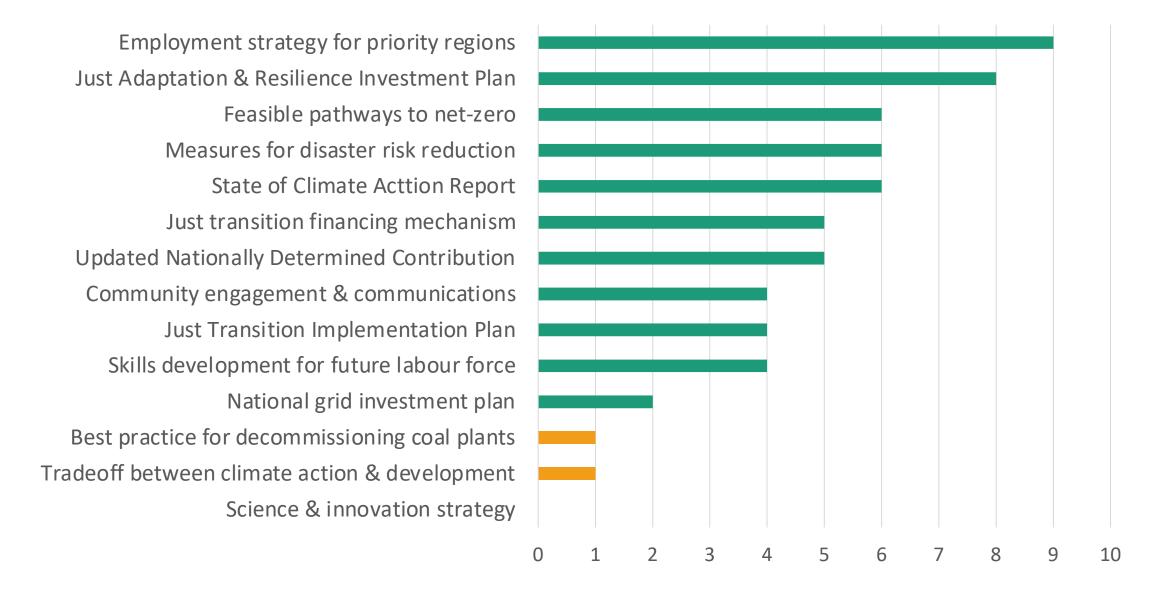

ral representation of survey respondents





#### SWOT analysis

SWOT analysis is useful for highlighting intrinsic strengths and weaknesses of PCC, and positioning it with respect to future opportunities and threats





#### What would you say are PCC's greatest strengths?



#### What would you say are PCC's greatest weaknesses?



12

#### What are major opportunities in 2024/25 to advance PCC work?



#### What are major threats that could compromise PCC work?



#### Priorities for 2024/25



On what topics or issues should PCC make recommendations?



What research / policy issues should PCC focus on?



How should PCC support implementation (including climate finance)?



What are priorities for communications & outreach?

#### On what topics should the PCC make recommendations?



#### What research / policy issues should the PCC focus on?



#### How should PCC support implementation in 2024/25?



#### What are priorities for communications & outreach?



# Structure & functioning of Commission

- What are the biggest challenges you face as Commissioner?
- Ways to support you as Commissioner?
- How can agendas of PCC meetings be improved?
- How can working groups be made more effective
- Oversight of finances, risk & functioning of Secretariat



#### What are the biggest challenges you face as Commissioner?



#### Ways to support you as Commissioner?



### Are the agendas of Commission meetings appropriately structured?



#### How can agenda of Commission meetings be improved?



#### How effective are the PCC Working Groups



Ineffective Very effective

##