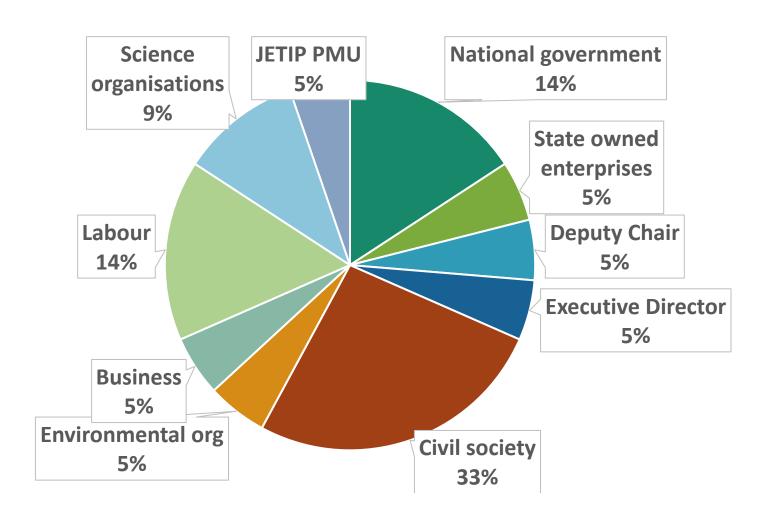

#### Strategic Planning Survey of Commissioners

## Summary of survey results

16 February 2024



#### Notes on survey results

- Results ordered according to number of votes for each option
- Results are a reflection of respondent opinions - they are for discussion purposes and do not reflect final selections
- Additional options added by respondents marked in orange =
  - NB respondents did not have opportunity to vote on additional options, so scores are not reflection of support for those options



#### Sectoral representation of survey respondents





#### SWOT analysis

SWOT analysis is useful for highlighting intrinsic strengths and weaknesses of PCC, and positioning it with respect to future opportunities and threats





#### What would you say are PCC's greatest strengths?



#### What would you say are PCC's greatest weaknesses?



12

#### What are major opportunities in 2024/25 to advance PCC work?



#### What are major threats that could compromise PCC work?



#### Priorities for 2024/25



On what topics or issues should PCC make recommendations?



What research / policy issues should PCC focus on?



How should PCC support implementation (including climate finance)?



What are priorities for communications & outreach?

#### On what topics should the PCC make recommendations?



#### What research / policy issues shoul