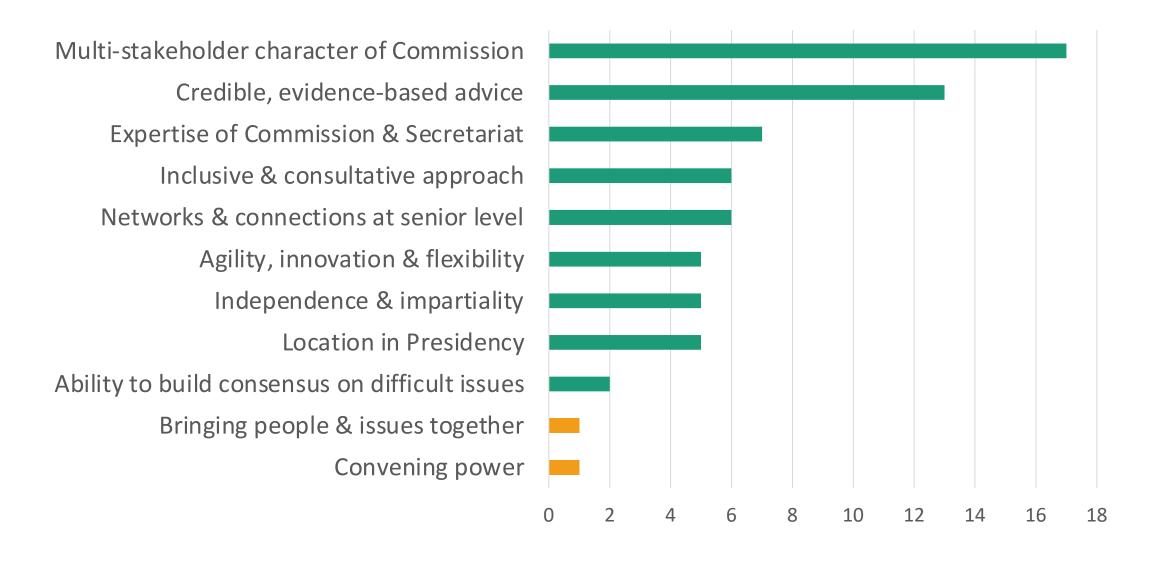

#### Strategic Planning Survey of Commissioners

## Summary of survey results

16 February 2024



#### Notes on survey results

- Results ordered according to number of votes for each option
- Results are a reflection of respondent opinions - they are for discussion purposes and do not reflect final selections
- Additional options added by respondents marked in orange =
  - NB respondents did not have opportunity to vote on additional options, so scores are not reflection of support for those options



#### Sectoral representation of survey respondents





#### SWOT analysis

SWOT analysis is useful for highlighting intrinsic strengths and weaknesses of PCC, and positioning it with respect to future opportunities and threats





#### What would you say are PCC's greatest strengths?



#### What would you say are PCC's greatest weaknesses?



12

#### What are major opportunities in 2024/25 to advance PCC work?



#### What are major threats that could compromise PCC work?



#### Priorities for 2024/25



On what topics or issues should PCC make recommendations?



What research / policy issues should PCC focus on?



How should PCC support implementation (including climate finance)?



What are priorities for communications & outreach?

#### On what topics should the PCC make recommendations?



#### What research / policy issues should the PCC focus on?



#### How should PCC support implementation in 2024/25?



#### What are priorities for communications & outreach?



# Structure & functioning of Commission

- What are the biggest challenges you face as Commissio