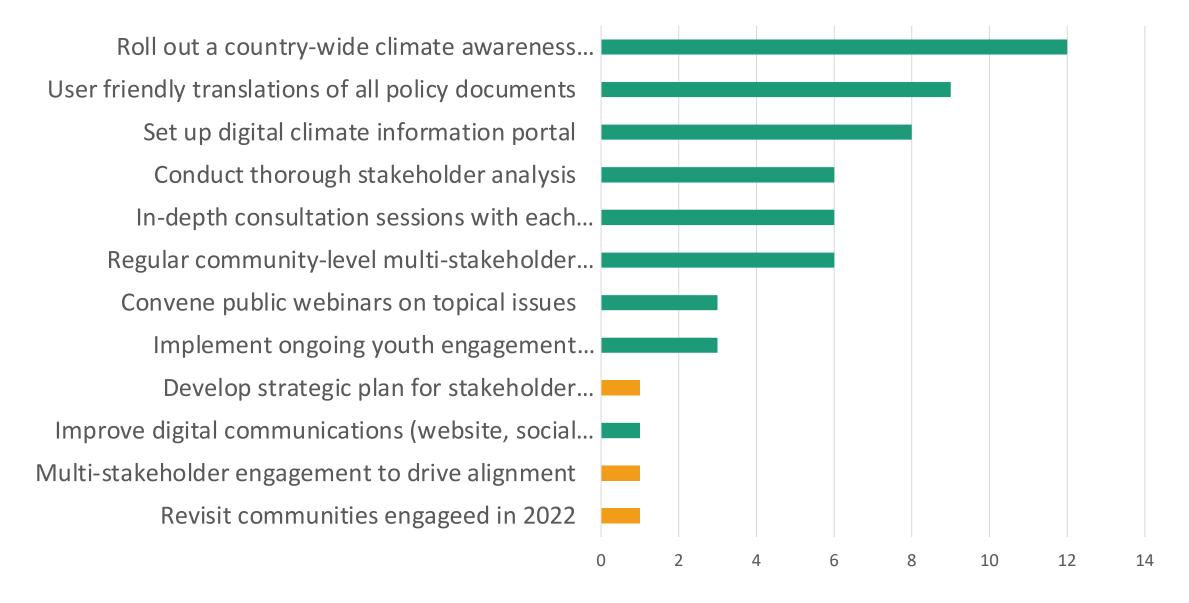

t to future opportunities and threats





#### What would you say are PCC's greatest strengths?



#### What would you say are PCC's greatest weaknesses?



12

#### What are major opportunities in 2024/25 to advance PCC work?



#### What are major threats that could compromise PCC work?



#### Priorities for 2024/25



On what topics or issues should PCC make recommendations?



What research / policy issues should PCC focus on?



How should PCC support implementation (including climate finance)?



What are priorities for communications & outreach?

#### On what topics should the PCC make recommendations?



#### What research / policy issues should the PCC focus on?



#### How should PCC support implementation in 2024/25?



#### What are priorities for communications & outreach?



# Structure & functioning of Commission

- What are the biggest challenges you face as Commissioner?
- Ways to support you as Commissioner?
- How can agendas of PCC meetings be improved?
- How can working groups be made more effective
- Oversight of finances, risk & functioning of Secretariat



#### What are the biggest challenges you face as Commissioner?



#### Ways to support you as Commissioner?



### Are the agendas of Commission meetings appropriately structured?



#### How can agenda of Commission meetings be improved?



#### How effective are the PCC Working Groups



Ineffective Very effective

#### How can Working Groups be made more effective?



### Does Commission conduct proper oversight of finances, risk & functioning of Secretariat?



Limited oversight Effe

Effecti