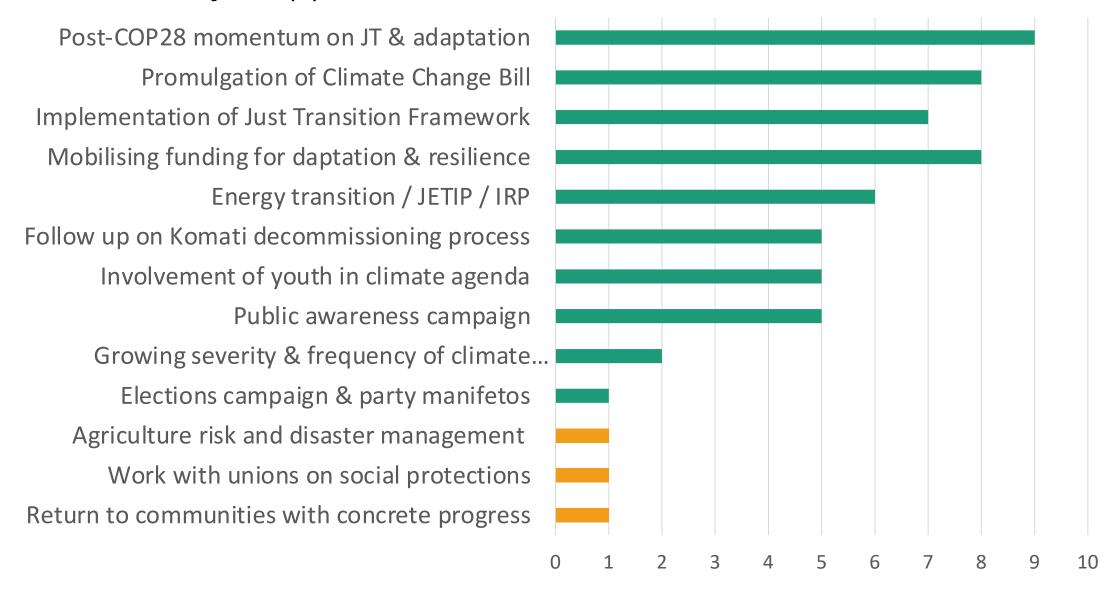

- Results ordered according to number of votes for each option
- Results are a reflection of respondent opinions - they are for discussion purposes and do not reflect final selections
- Additional options added by respondents marked in orange =
  - NB respondents did not have opportunity to vote on additional options, so scores are not reflection of support for those options



#### Sectoral representation of survey respondents





#### SWOT analysis

SWOT analysis is useful for highlighting intrinsic strengths and weaknesses of PCC, and positioning it with respect to future opportunities and threats





#### What would you say are PCC's greatest strengths?



#### What would you say are PCC's greatest weaknesses?



12

#### What are major opportunities in 2024/25 to advance PCC work?



#### What are major threats that could compromise PCC work?



#### Priorities for 2024/25



On what topics or issues should PCC make recommendations?



What research / policy issues should PCC focus on?



How should PCC support implementation (including climate finance)?



What are priorities for communications & outreach?

#### On what topics should the PCC make recommendations?



#### What research / policy issues should the PCC focus on?



#### How should PCC support implementation in 2024/25?



#### What are priorities for communications & outreach?



# Structure & functioning of Commission

- What are the biggest challenges you face as Commissioner?
- Ways to support you as Commissioner?
- How can agendas of PCC meetings be improved?
- How can working groups be made more ef