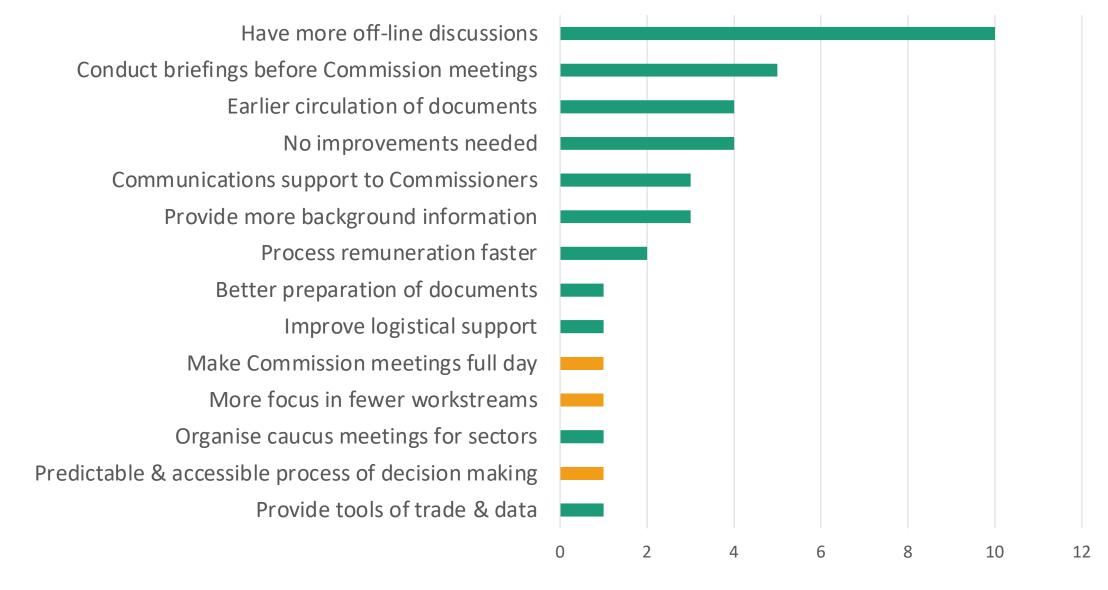

issues should PCC focus on?



How should PCC support implementation (including climate finance)?



What are priorities for communications & outreach?

#### On what topics should the PCC make recommendations?



#### What research / policy issues should the PCC focus on?



#### How should PCC support implementation in 2024/25?



#### What are priorities for communications & outreach?



# Structure & functioning of Commission

- What are the biggest challenges you face as Commissioner?
- Ways to support you as Commissioner?
- How can agendas of PCC meetings be improved?
- How can working groups be made more effective
- Oversight of finances, risk & functioning of Secretariat



#### What are the biggest challenges you face as Commissioner?



#### Ways to support you as Commissioner?



### Are the agendas of Commission meetings appropriately structured?



#### How can agenda of Commission meetings be improved?



#### How effective are the PCC Working Groups



Ineffective Very effective

#### How can Working Groups be made more effective?



### Does Commission conduct proper oversight of finances, risk & functioning of Secretariat?



Limited oversight Effe

Effective oversight

# Ways to improve oversight of finances, risk & functioning of Secretariat



#### End of survey

Thank you to Commissioners for participating in survey

The results will form the basis for discussions regarding strategic priorities for the year ahead



### PRESIDENTIAL CLIMATE COMMISSION

TOWARDS A JUST TRANSITION