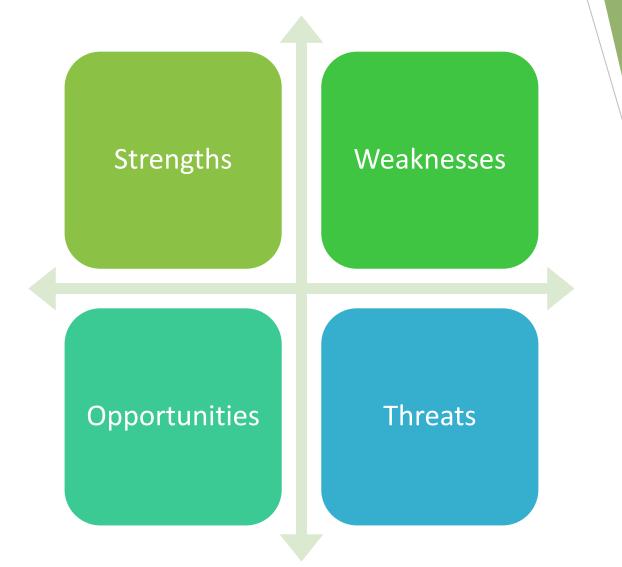

#### SWOT analysis

SWOT analysis is useful for highlighting intrinsic strengths and weaknesses of PCC, and positioning it with respect to future opportunities and threats