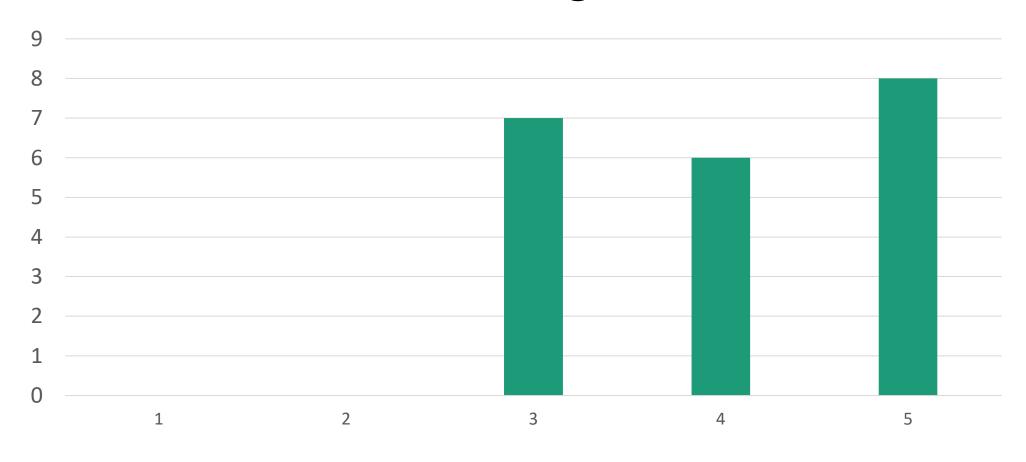

### Does Commission conduct proper oversight of finances, risk & functioning of Secretariat?

Limited oversight Effe

Effective oversight